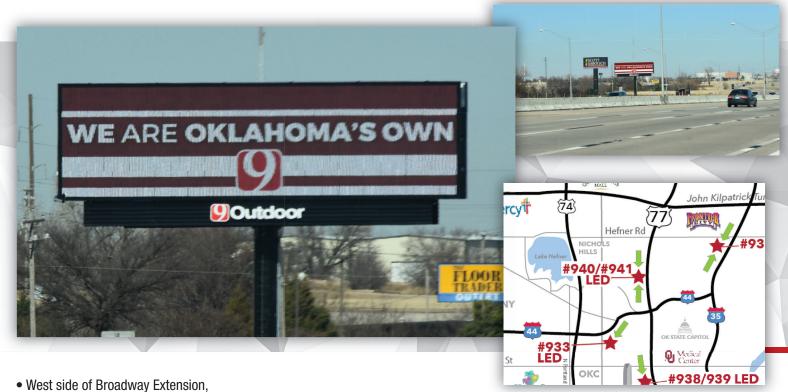

**PANEL #941** 

- West side of Broadway Extension, South of Hefner Rd. Facing South
- 8 second dwell time
- 1350 spots a day
- 40,500 spots per month
- 7 flips with one additional dedicated to relevant content driving board awareness (News 9 feed)
- Weekly Impressions TBD

- Reach TBD
- Frequency TBD
- Versatility Start with minimum (3) pieces of art-day part scheduling for time sensitive issues
- 14' X 48' Digital Bulletin

TAB ID #30921151