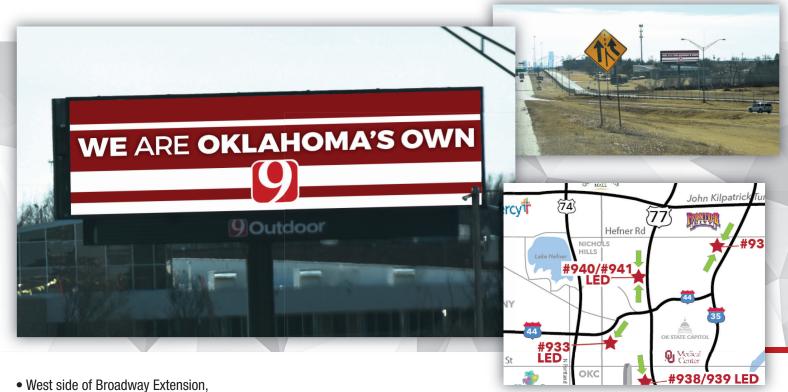

PANEL #940

## Broadway Extension & Hefner Rd.

Digital outdoor is one of the most nimble, flexible forms of media that hits your target audience with the right message at the right time. Plus, you control it all! Our real time, internet portal gives you the power and flexibility to tailor your message how you want it. Date, time, weather, the sky is the limit with digital outdoor.

- West side of Broadway Extension, South of Hefner Rd. Facing North
- 8 second dwell time
- 1350 spots a day
- 40,500 spots per month
- 7 flips with one additional dedicated to relevant content driving board awareness (News 9 feed)
- Weekly Impressions TBD

- Reach TBD
- Frequency TBD
- Versatility Start with minimum (3) pieces of art-day part scheduling for time sensitive issues
- 14' X 48' Digital Bulletin

TAB ID #30921150