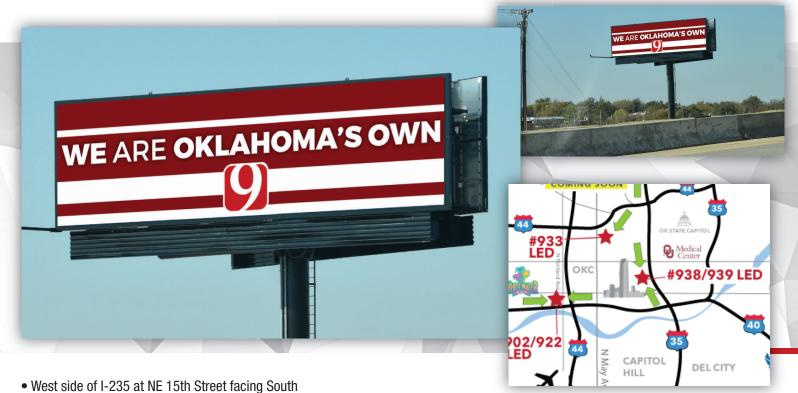

**PANEL #939** 

## **I-235 & NE 15th Street**

Digital outdoor is one of the most nimble, flexible forms of media that hits your target audience with the right message at the right time. Plus, you control it all! Our real time, internet portal gives you the power and flexibility to tailor your message how you want it. Date, time, weather, the sky is the limit with digital outdoor.

- 8 second dwell time1350 spots a day
- 40,500 spots per month
- 7 flips with one additional dedicated to relevant content driving board awareness (News 9 feed)
- Weekly Impressions 172,046

- Reach 80,185
- Frequency 2.1
- Versatility Start with minimum (3) pieces of art-day part scheduling for time sensitive issues
- 14' X 48' Digital Bulletin