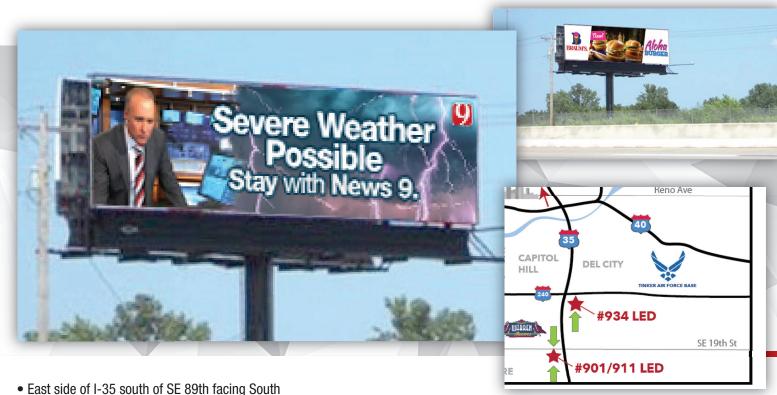

## I-35 & SE 89th

Digital outdoor is one of the most nimble, flexible forms of media that hits your target audience with the right message at the right time. Plus, you control it all! Our real time, internet portal gives you the power and flexibility to tailor your message how you want it. Date, time, weather, the sky is the limit with digital outdoor.

- 8 second dwell time
- 1350 spots a day
- 40,500 spots per month
- 7 flips with one additional dedicated to relevant content driving board awareness (News 9 feed)
- Weekly Impressions 99,516

- Reach 6.7
- Frequency 2.6
- Versatility Start with minimum (3) pieces of art-day part scheduling for time sensitive issues
- 14' X 48' Digital Bulletin