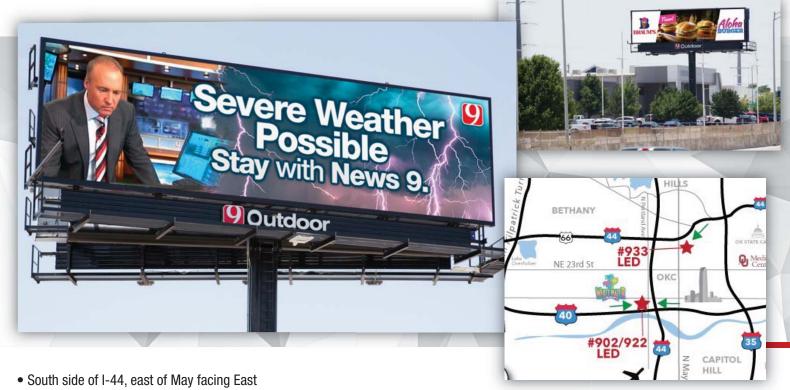

## I-44 & May

Digital outdoor is one of the most nimble, flexible forms of media that hits your target audience with the right message at the right time. Plus, you control it all! Our real time, internet portal gives you the power and flexibility to tailor your message how you want it. Date, time, weather, the sky is the limit with digital outdoor.

- 8 second dwell time
- 1350 spots a day
- 40,500 spots per month
- 7 flips with one additional dedicated to relevant content driving board awareness (News 9 feed)
- Weekly Impressions 146,455

- Reach 146,689; 9.9%
- Frequency 4.0
- Versatility Start with minimum (3) pieces of art-day part scheduling for time sensitive issues
- 14' X 48' Digital Bulletin