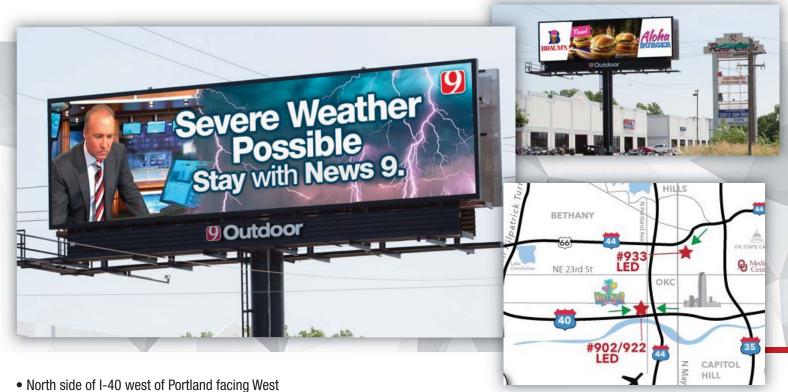

## I-40 & Portland

Digital outdoor is one of the most nimble, flexible forms of media that hits your target audience with the right message at the right time. Plus, you control it all! Our real time, internet portal gives you the power and flexibility to tailor your message how you want it. Date, time, weather, the sky is the limit with digital outdoor.

- 8 second dwell time
- 1350 spots a day
- 40,500 spots per month
- 7 flips with one additional dedicated to relevant content driving board awareness (News 9 feed)
- Weekly Impressions 202,711

- Reach 175,802; 10.9%
- Frequency 4.6
- Versatility Start with minimum (3) pieces of art-day part scheduling for time sensitive issues
- 14' X 48' Digital Bulletin