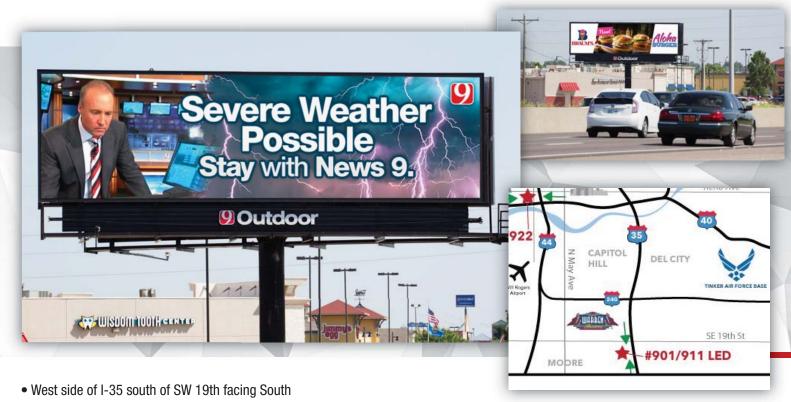

## **I-35** & **SW 19**th

Digital outdoor is one of the most nimble, flexible forms of media that hits your target audience with the right message at the right time. Plus, you control it all! Our real time, internet portal gives you the power and flexibility to tailor your message how you want it. Date, time, weather, the sky is the limit with digital outdoor.

- 8 second dwell time
- 1350 spots a day
- 40,500 spots per month
- 7 flips with one additional dedicated to relevant content driving board awareness (News 9 feed)
- Weekly Impressions 181,829

- Reach 162,138; 11%
- Frequency 4.5
- Versatility Start with minimum (3) pieces of art-day part scheduling for time sensitive issues
- 14' X 48' Digital Bulletin