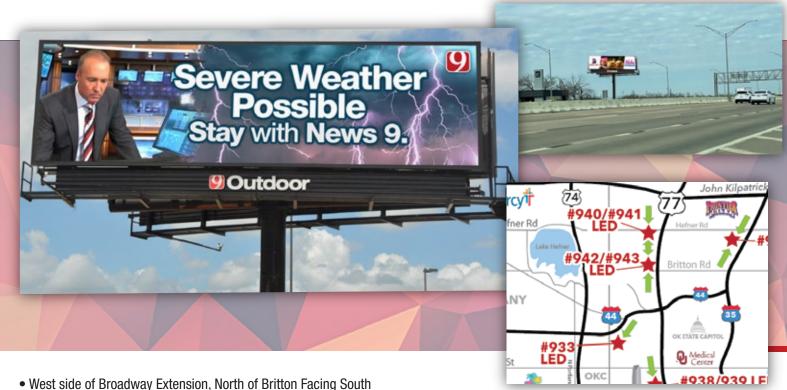

**PANEL #943** 

## Broadway Extension & Britton Rd.

Digital outdoor is one of the most nimble, flexible forms of media that hits your target audience with the right message at the right time. Plus, you control it all! Our real time, internet portal gives you the power and flexibility to tailor your message how you want it. Date, time, weather, the sky is the limit with digital outdoor.

- 8 second dwell time
- 1350 spots a day
- 40,500 spots per month
- 7 flips with one additional dedicated to relevant content driving board awareness (News 9 feed)
- Weekly Impressions approx. 145,747

- Reach approx. 98,297; 6.67
- Frequency approx 1.7
- Versatility Start with minimum (3) pieces of art-day part scheduling for time sensitive issues
- 14' X 48' Digital Bulletin

TAB ID #TBD