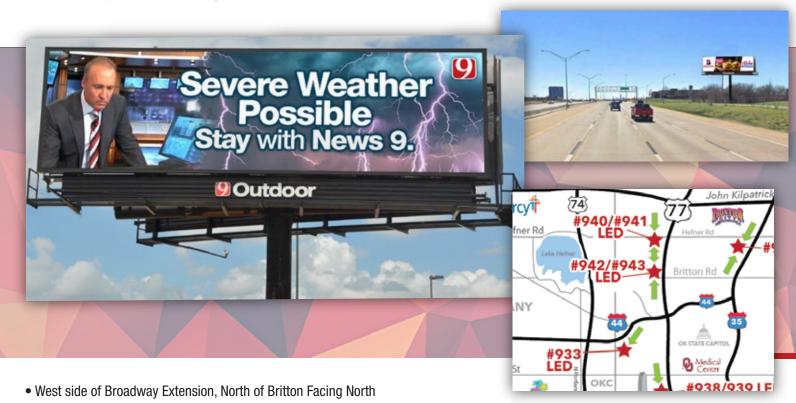

**PANEL #942** 

## **Broadway Extension & Britton Rd.**

Digital outdoor is one of the most nimble, flexible forms of media that hits your target audience with the right message at the right time. Plus, you control it all! Our real time, internet portal gives you the power and flexibility to tailor your message how you want it. Date, time, weather, the sky is the limit with digital outdoor.

- 8 second dwell time
- 1350 spots a day
- 40,500 spots per month
- 7 flips with one additional dedicated to relevant content driving board awareness (News 9 feed)
- Weekly Impressions approx. 195,387

- Reach approx. 108,154; 7.34
- Frequency approx 2.2
- Versatility Start with minimum (3) pieces of art-day part scheduling for time sensitive issues
- 14' X 48' Digital Bulletin

TAB ID #TBD